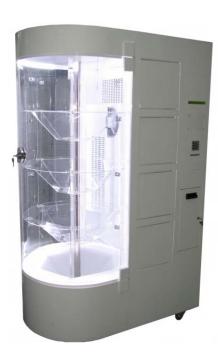

# Commercial offer Flower vending machine «FLOVEND-1»

The machine was developed by Newtech engineers and has been successfully mass-produced in Russia since 2012. It combines an attractive design and functionality. The machine is manufactured using the latest reliable components of the world-famous brands OMRON, EMBRACO, ITL, Velleman, Transtecno, Winstar, Plexiglas.

#### Main characteristics of the device:

- ✓ The showcase contains 4 levels from 8 to 32 bouquets each.
- ✓ Automatic doors.
- ✓ Bouquets constantly rotate on the Central axis.
- ✓ The number and price of the selected bouquet are displayed on the display.
- ✓ The device accepts paper banknotes in denominations in 50 different currencies.
- ✓ The device is able to maintain a constant temperature, which is vital for longterm preservation of freshness of flowers.
- ✓ Maintenance of the device consists in timely replenishment of the assortment of bouquets.
- ✓ After receiving the money, the door of the selected bouquet opens automatically, after completing the purchase, the door closes automatically, the machine switches to presentation mode.
- ✓ You can view sales statistics and control the machine through a specialized program for your computer or tablet (smartphone). A report on the amount and quantity of goods sold is sent automatically as an SMS message to the phone of the equipment owner.

# **Technical parameters of the machine:**

- ✓ Weight: 285 kg.
- ✓ Width/depth/height: 800 mm x 1240 mm x 2010 mm. The price includes a crate
- ✓ Power consumption: 230 V/4A.
- ✓ Power consumption: 0.85 kWt/ hour
- ✓ Total area-o.9 sq. m.

## The basic configuration of the machine "Flowend-1" includes::

- ✓ Bill acceptor without delivery of change;
- ✓ Internet monitoring system;
- ✓ Refrigeration unit and display case with a capacity of 24 bouquets.